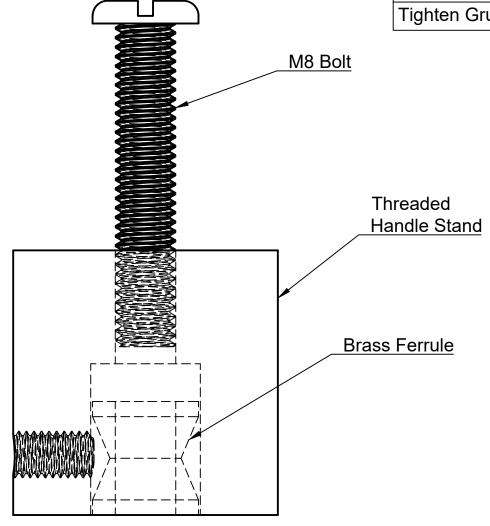

## **Installation Instructions**

Screw stand to door.

Place handle on stand, inserting Ferrules into stand.

Tighten Grub Screws

StyleFinishDoorware Scale 2:1

Entrance Handle Surface Fixing

Date 2/02/2023

Tighten Grub Screws

Entrance Handle Fixing B2B

Date 2/02/2023

IMPORTANT! Mark and drill door from both sides.

Cut bolt to required length. Allow 15mm longer than door thickness.

Screw stands from behind to door.