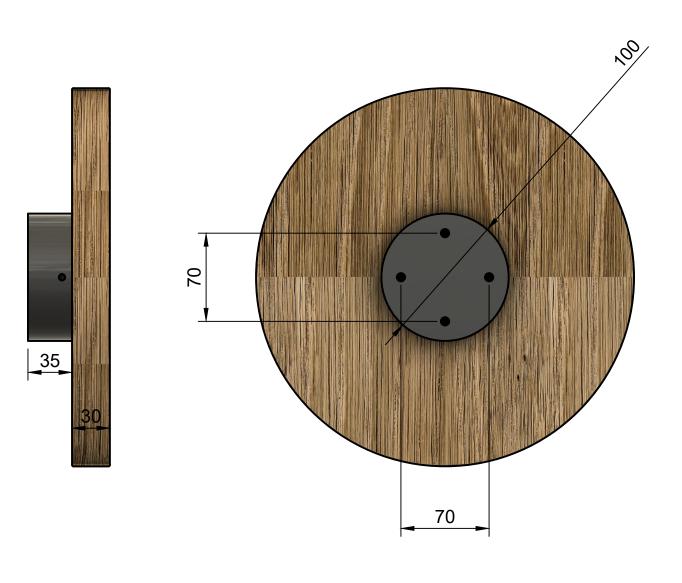

| A (Diameter) | B (Centres) |
|--------------|-------------|
| 150          | 70          |
| 200          | 70          |
| 300          | 70          |
| Custom       | 70          |

|                     | - |
|---------------------|---|
| ノトレ                 | [ |
| StyleFinishDoorware | Ş |